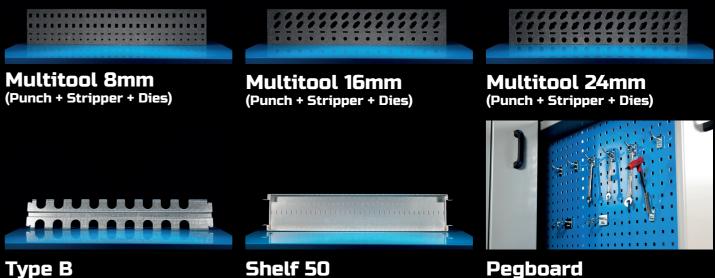

#### **DRAWER 4**

| • | Shelf 50                   | 4 pcs |
|---|----------------------------|-------|
| • | Multitool 8mm              | 1 pcs |
| • | Multitool 16mm             | 1 pcs |
| • | Multitool 24mm             | 1 pcs |
| • | Multitool (MT10-16, Pi135) | 1 pcs |

#### **DRAWER 2**

| • | Shelf 50                            | 3 pcs |
|---|-------------------------------------|-------|
| • | Station A (Punch + Stripper + Dies) | 1 pcs |
| • | Station A (Headunit + Dies)         | 1 pcs |
| • | Station B (Punch + Stripper + Dies) | 1 pcs |
| • | Type-B (Punch bodies)               | 1 pcs |

#### **DRAWER 3**

| • | Shelf 50                            | 3 pcs |
|---|-------------------------------------|-------|
| • | Station B (Punch + Stripper + Dies) | 2 pcs |
| • | Station B (Dies)                    | 1 pcs |
| • | Type-B (Punch bodies)               | 1 pcs |

#### **DRAWER 5**

| • | Shelf 50      | 2 pcs  |
|---|---------------|--------|
| • | Pegboard High | 1 pcs  |
| • | Plastic box   | 16 pcs |

Station A (Headunit + Dies)

Station A (Punch + Stripper + Dies)