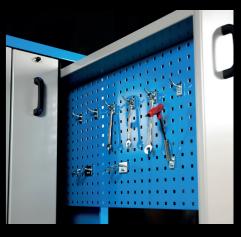

## **DRAWER 5**

| • | Shelf 50    | 2 pcs  |
|---|-------------|--------|
| • | Pegboard    | 1 pcs  |
| • | Plastic box | 16 pcs |

# **INSERTS & ACCESSORIES**

Station **B** (Punch + Stripper + Dies)

Station C (Punch + Stripper)

Multitool (MT10-16, Pi135)

Pegboard