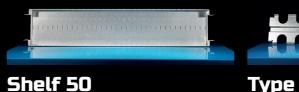

#### **DRAWER 1**

| • | Shelf 50                            | 2 pcs |
|---|-------------------------------------|-------|
| • | Type B (Punch bodies)               | 1 pcs |
| • | Station B (Punch + Stripper + Dies) | 1 pcs |
| • | Station B (Dies)                    | 1 pcs |

### DRAWER 2

| • | Shelf 50                     | 3 pcs |
|---|------------------------------|-------|
| • | Station C (Guide + Dies)     | 1 pcs |
| • | Station C (Punch + Stripper) | 2 pcs |

### **DRAWER 3**

| • | Shelf 50                     | 3 pcs |
|---|------------------------------|-------|
| • | Station D (Guide + Dies)     | 1 pcs |
| • | Station D (Punch + Stripper) | 2 pcs |

## **DRAWER 4**

| • | Shelf 50                   | 3 pcs |
|---|----------------------------|-------|
| • | Station D (Guide + Dies)   | 1 pcs |
| • | Multitool (MT10-16, Pi135) | 1 pcs |

## **DRAWER 5**

| • | Shelf 50    | 2 pcs  |
|---|-------------|--------|
| • | Pegboard    | 1 pcs  |
| • | Plastic box | 16 pcs |